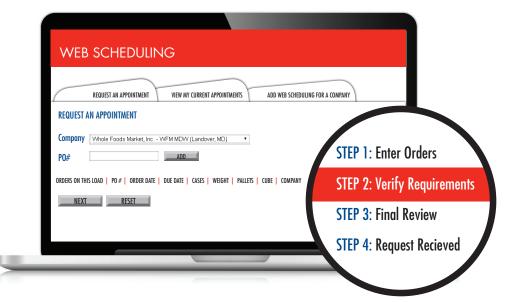

## TECHNOLOGY

Our transportation management technology allows our clients direct EDI integration which streamlines the time from order receipt to delivery which improves accuracy, reduces costs and improves cash flow. This integration also creates enhanced reporting capabilities during and after orders are shipped.